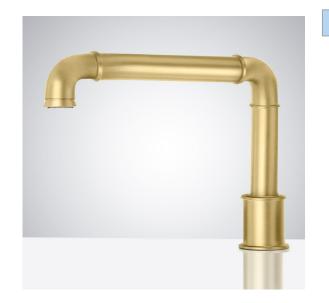

## COMMERCIAL BRUSHED GOLD TOUCH LESS AUTOMATIC SENSOR HANDS FREE FAUCET SPECIFICATIONS

## **FEATURES**

Commercial Grade Faucet, ADA Compliant, Cast Brass Spout, Quick Connect Fittings, Integrated Water Shut-off, Hygienic Line Flush, Water Usage and Battery Strength Reporting, Self-adapting Sensor