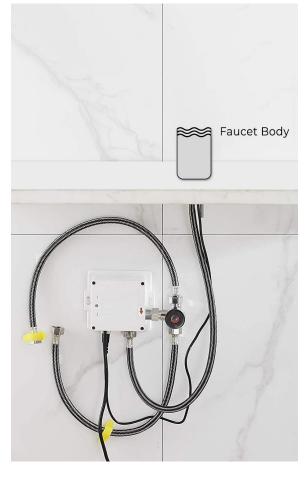

Static Power Consumption: 0.36mw Working Power consumption: 0.5mw Inductive Opening Time: < 1 second Inductive Closing Time: < 2 second Dia.of inlet / outlet pipe: G1/2"

Flux: ≥0.07L/S

Power Supply: Box Transformer (BOX)

Temperature Mixer: Below Deck Manual Mixing Valve (BDM)

Factory Default Timeout: 30s Factory Default GPC: 0.75

Working pressure: 0.05 - 1.6 Mpa

Water flow: 1.2GPM (4.54 L/Min) @ 60PSI